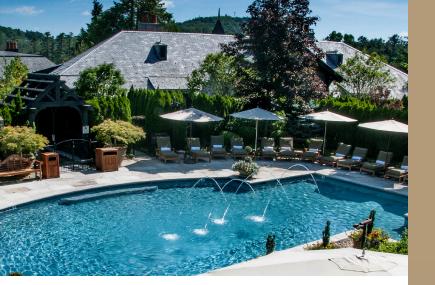

Members enjoy two seasonal outdoor heated saltwater pools with poolside cabanas and yearround whirlpools. When it's time to relax and freshen up, The Spa at Old Edwards welcomes you with men's and ladies' lounges, Jacuzzis, steam rooms, ladies' sauna, The Spa Café and sumptuous areas for relaxation.

### YOUR MEMBERSHIP INCLUDES

- Use of Old Edwards Fitness Center
- Admission to wellness and fitness classes
- One complimentary 60-minute personal training session and wellness assessment
- Two outdoor heated saltwater pools and whirlpools with food and beverage cabanas
- Spa amenities including men's and ladies' locker rooms, steam rooms, ladies' sauna, whirlpools, Jacuzzis, two spa solariums and The Spa Café.