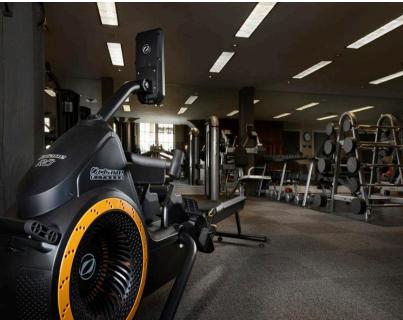

Guest Fees | \$25 per day, per guest, year-round.

828-787-2687 OldEdwardsInn.com/Experience

Welcome

The Old Edwards Fitness and Wellness Center features two floors of opportunities to stay in shape and have fun doing it. In addition to cardio equipment, weight machines and free weights, a full schedule of classes are offered by a variety of certified instructors.

### YOUR MEMBERSHIP INCLUDES

- Use of Old Edwards Fitness Center
- Admission to wellness and fitness classes
- One complimentary 60-minute personal training session and wellness assessment
- Two outdoor heated saltwater pools and whirlpools with food and beverage cabanas
- Spa amenities including men's and ladies' locker rooms, steam rooms, ladies' sauna, whirlpools, Jacuzzis, two spa solariums and The Spa Café.